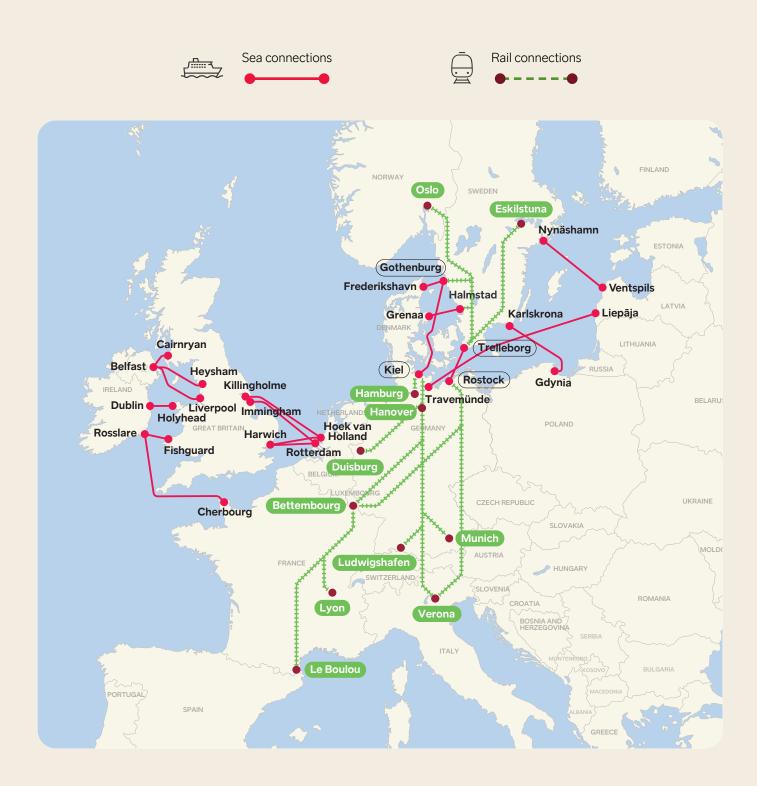

#### **Our route network**

We are continously updating and developing our route network to connect Europe from north to south, east to west.